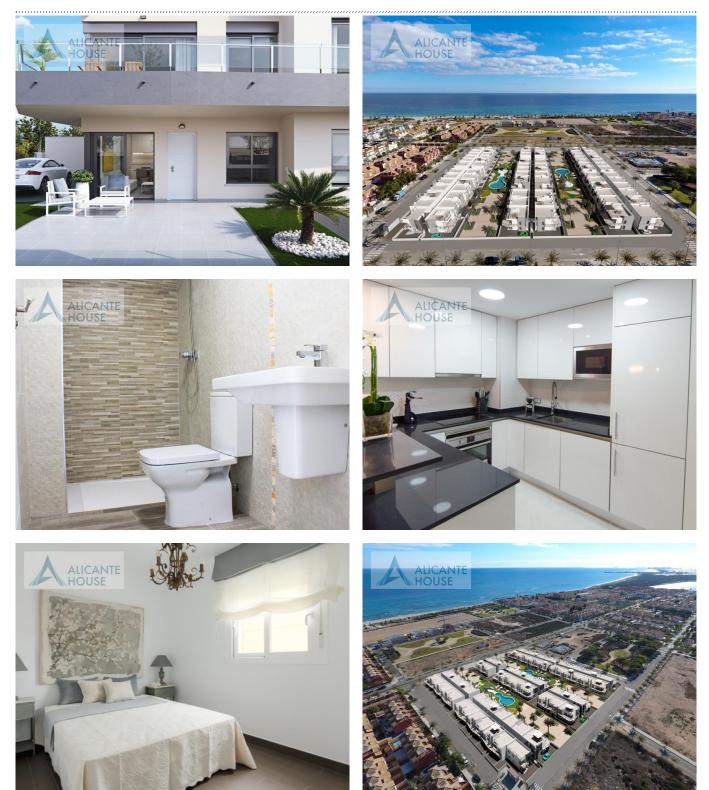

#### **Description:**

Apartments in a modern two story townhouses in a new residence with swimming pool, playgrounds and recreation areas. The residence is located in Torre de La Horadada on the seafront, 200 metres from the sandy beach.

First floor: apartment 78 m2, with 2 bedrooms, 2 bathrooms, furnished kitchen, living room, terrace of 12 m2 and private Solarium 66,7 m2.

Lower floor has apartment with an area of 79.6 m2, with 2 bedrooms, 2 bathrooms, kitchen, living room, terrace of 11 m2 and a private garden of 25 m2.

The residence has a convenient location: a few minutes you can find everything necessary for a comfortable life: supermarket, stores, shopping Mall La Zenia, medical center, sports center, etc. Nearby cities: Orihuela-Costa, the Moment Palmeras, Pueblo Latino and Campoamor.