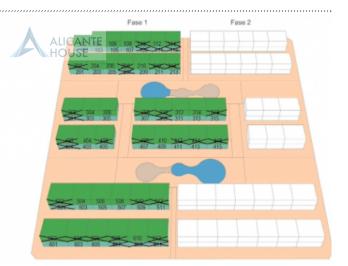

# APARTMENT IN URBANIZATION 200 METERS FROM THE SEA

| Floor /Planta                              | Orientation<br>Orientación | Bedrooms<br>Dormitorios |   | Balcony<br>Balcón | Built M2/<br>M2<br>Construidos |       | Terrace<br>Terraza | Patio | Solarium | Total m2 | Price / Pr |
|--------------------------------------------|----------------------------|-------------------------|---|-------------------|--------------------------------|-------|--------------------|-------|----------|----------|------------|
| Corner Ground                              | LICAN<br>OUSE              | ΓE                      |   |                   |                                |       |                    |       |          |          |            |
| Floor/Planta Baja<br>Esquina               | North/ Norte               | 1                       | 1 |                   | 52,70                          | 90,00 | 5,40               | 10,00 |          | 152,70   | 144.900,0  |
| Corner Top<br>Floor/Planta Alta<br>Esquina | North/ Norte               | 1                       | 1 | 5,40              | 52,70                          |       |                    |       | 49,50    | 102,20   | 139.900,0  |
| Ground Floor/Planta<br>Baja                | North/ Norte               | 2                       | 2 |                   | 79,65                          | 25,00 | 10,90              | 12,70 |          | 113,70   | 154.900,0  |
| Top Floor/Planta Alta                      | North/ Norte               | 2                       | 2 | 12,20             | 77,30                          |       |                    |       | 66,70    | 144,00   | 164.900,0  |
| Ground Floor/Planta<br>Baja                | North/ Norte               | 2                       | 2 |                   | 79,65                          | 25,00 | 10,90              | 12,70 |          | 113,70   | 154.900,0  |
| Top Floor/Planta Alta                      | North/ Norte               | 2                       | 2 | 12,20             | 77,30                          |       |                    |       | 66,70    | 144,00   | 164.900,0  |
| Ground Floor/Planta<br>Baja                | North/ Norte               | 2                       | 2 |                   | 79,65                          | 25,00 | 10,90              | 12,70 |          | 113,70   | 154.900,0  |
| Top Floor/Planta Alta                      | North/ Norte               | 2                       | 2 | 12,20             | 77,30                          |       |                    |       | 66,70    | 144,00   | 164.900,0  |
| Top Floor/Planta Alta                      | North/ Norte               | 2                       | 2 | 12,20             | 77,30                          |       |                    |       | 66,70    | 144,00   | 164.900,0  |