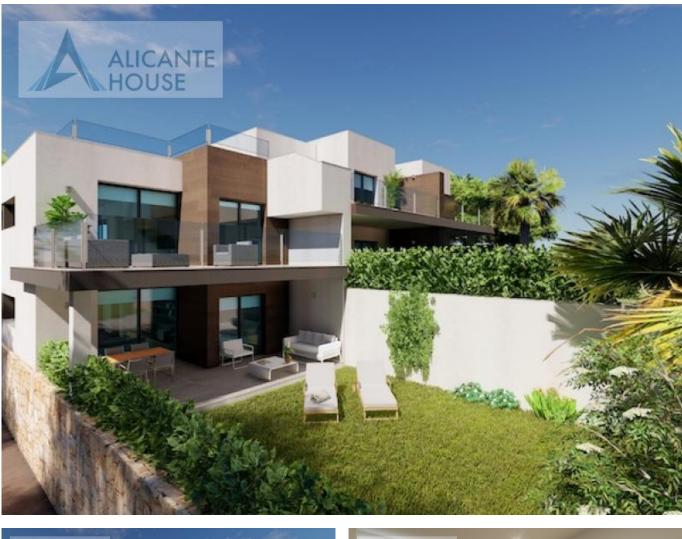

### **Description:**

Apartment in a new urbanization with modern architecture. Total area 132 m2, 2 bedrooms, 2 bathrooms, kitchen, terrace and small landscaped garden in front of the house. In walking distance is the beach.

The apartment is equipped with air conditioning, heated floors, household appliances. The common areas are designed for relaxation, a large swimming pool surrounded by terraces, children's Playground, social club and Parking spaces. Located near school, supermarket, cafes, Golf club. Within a few minutes drive away the towns of Javea, Moraira and Benitachell. An ideal place for family holidays and for year-round use.