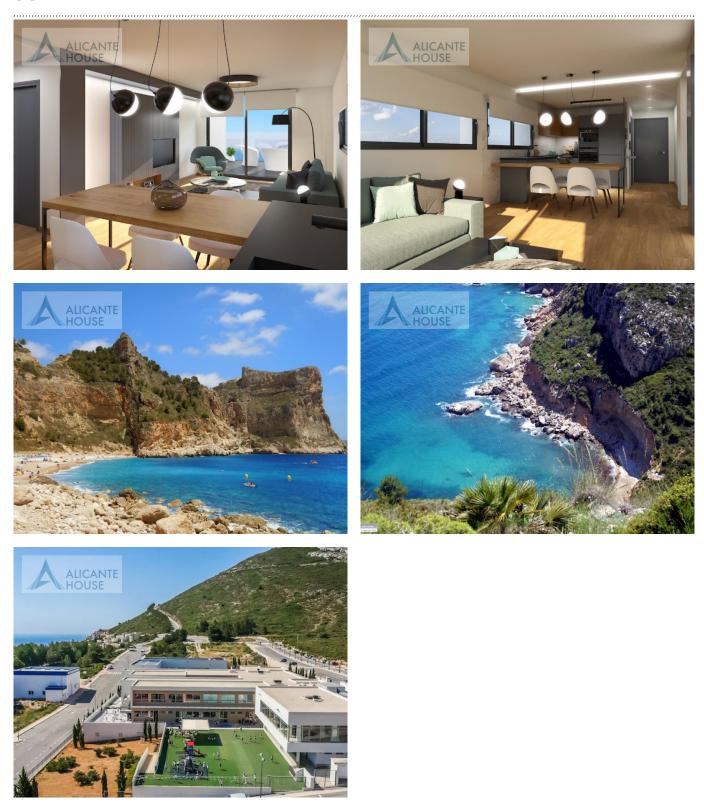

### **Description:**

Apartment in a new urbanization with modern architecture. Total area 132 m2, 2 bedrooms, 2 bathrooms, kitchen, terrace and small landscaped garden in front of the house. In walking distance is the beach.

The apartment is equipped with air conditioning, heated floors, household appliances. The common areas are designed for relaxation, a large swimming pool surrounded by terraces, children's Playground, social club and Parking spaces. Located near school, supermarket, cafes, Golf club. Within a few minutes drive away the towns of Javea, Moraira and Benitachell. An ideal place for family holidays and for year-round use.